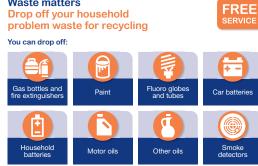

# **E-Waste**

If the e-waste stewardship program no longer supports Snowy Monaro residents, Council will charge per item of e-waste.

drumMUSTER collection centres are available throughout the Snowy Monaro. Bookings are by APPOINTMENT ONLY. To make a booking, or for further information, please contact Cooma Landfill on **02 6452 1105** or Jindabyne Landfill **02 6457 1064**.

#### RECYCLABLES

| Car Bodies - free of fluid                   | FREE        |  |
|----------------------------------------------|-------------|--|
| Car bodies containing fluid are NOT accepted |             |  |
| Whitegoods                                   |             |  |
| With verification of refrigerant removed     | FREE        |  |
| Without refrigerant removed                  | \$20each    |  |
| Scrap Metal                                  | FREE        |  |
| Batteries (including car & truck)            | FREE        |  |
| Domestic Co-mingled Recyclables -            |             |  |
| Plastic and glass containers, cans,          |             |  |
| paper and cardboard                          |             |  |
| 120L, 240L and 360L bins                     | FREE        |  |
| Cooma & Jindabyne Landfills                  | \$62/tonne  |  |
| Bombala Landfill                             | \$12/m³     |  |
| Commercial Co-mingled Recyclables            |             |  |
| Cooma & Jindabyne Landfills                  | \$205/tonne |  |
| Bombala Landfill (loose/uncompacted)         | \$42/m³     |  |
| Contaminated Recycling                       |             |  |
| Cooma & Jindabyne Landfills                  | \$350/tonne |  |
| Bombala Landfill                             | \$35/m³     |  |
| Waste Oil vehicle & cooking oil              | \$2/drum    |  |
|                                              |             |  |

# ELECTRONIC WASTE

| e-waste - under stewardship program | FREE      |
|-------------------------------------|-----------|
| Without stewardship program         | \$10 each |
| Commercial quantities               | \$10 each |