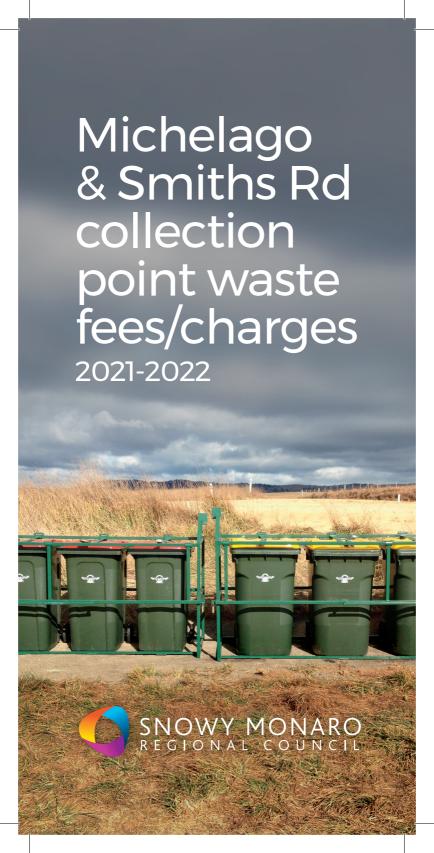

# **Category of waste**

Fees and charges will apply from 1 July 2021

### **MIXED WASTE**

### **Residential Waste**

Minimum charge

120L bin

240L bin



\$4

\$7/bin

**FREE** 

\$14/bin

## **RECYCLABLES**

## **Domestic Co-mingled Recyclables -**

Plastic and glass containers, cans,

paper and cardboard.

120L bin (up to and including)

240L FREE 360L FREE

Commercial waste not accepted.

### **COLLECTION POINT HOURS**

## **Michelago Collection Point**

Saturday 8am-11am

**Smiths Road Collection Point** 

Saturday 8am - 10am







**T** 1300 345 345

E council@snowymonaro.nsw.gov.au

W snowymonaro.nsw.gov.au