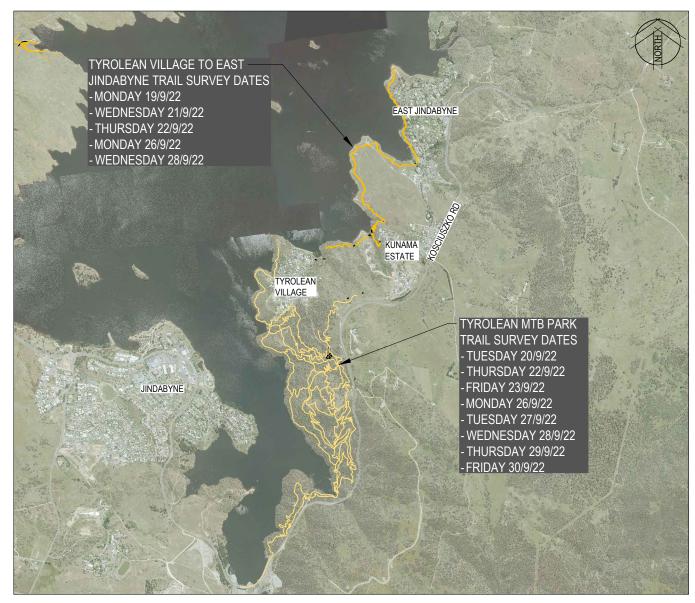

HATCHERY BAY TO GADEN RD TROUT HATCHERY

TYROLEAN VILLAGE TO EAST JINDABYNE AND TYROLEAN MTB PARK

EAST JINDABYNE TO KALKITE TRAIL SURVEY DATES - TUESDAY 20/9/22 - WEDNESDAY 21/9/22 - THURSDAY 22/9/22 - TUESDAY 27/9/22 - THURSDAY 29/9/22