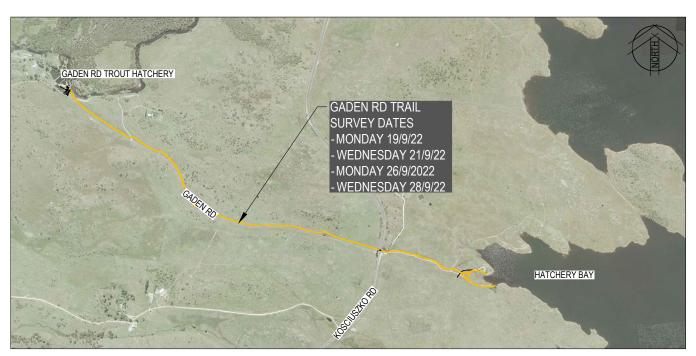

HATCHERY BAY TO GADEN RD TROUT HATCHERY

TYROLEAN VILLAGE TO EAST JINDABYNE AND TYROLEAN MTB PARK

EAST JINDABYNE TO KALKITE TRAIL SURVEY DATES - TUESDAY 20/9/22 - WEDNESDAY 21/9/22 - THURSDAY 22/9/22 - TUESDAY 27/9/22 - THURSDAY 29/9/22