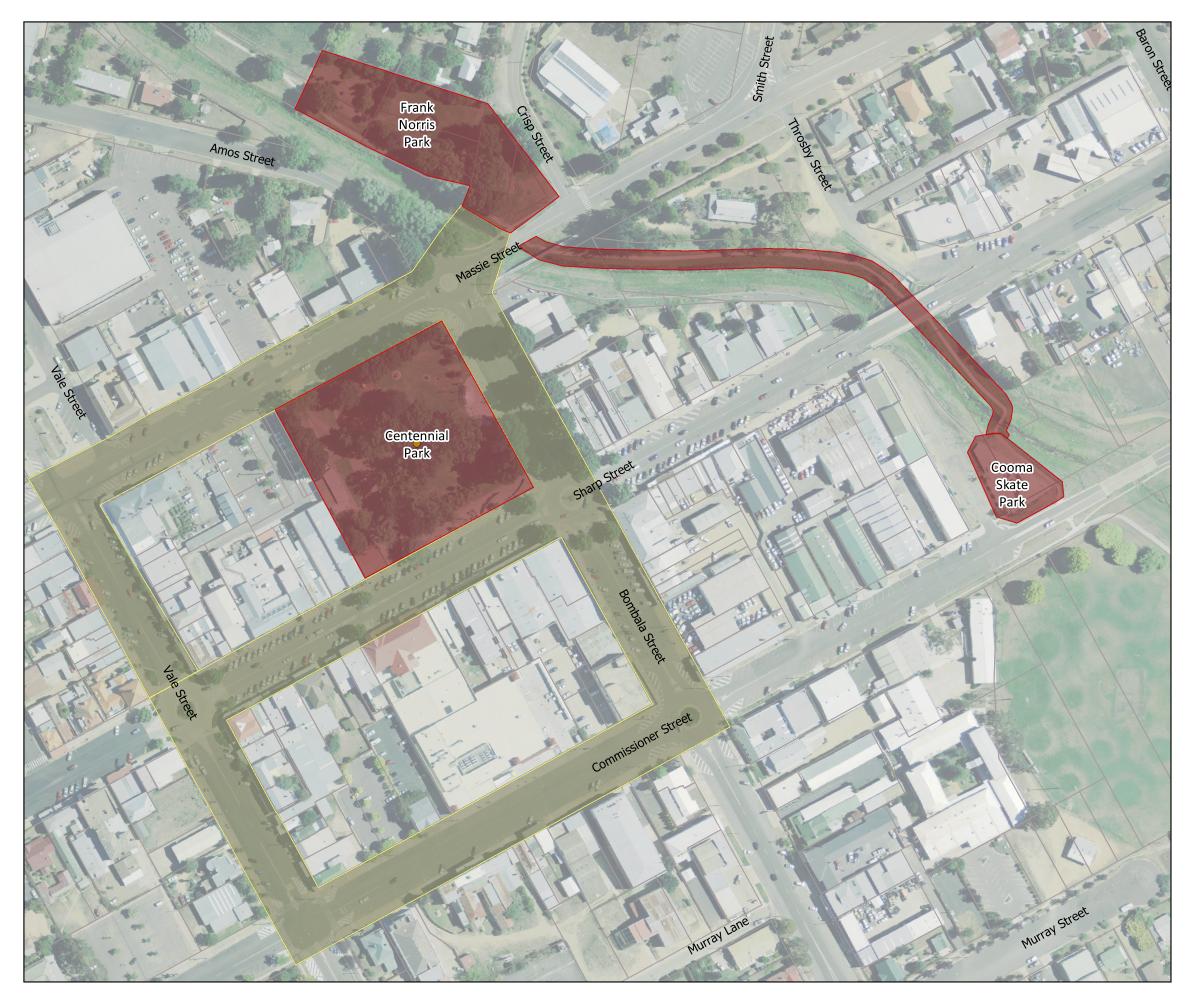

## Proposed Alcohol Prohibited and Alcohol Free Zones Cooma Map

## Legend

Parcel

Alcohol Prohibited Areas

| 20 0 20 40 60 80 m | 20 | 0 | 20 | 40 | 60 | 80 m |
|--------------------|----|---|----|----|----|------|
|--------------------|----|---|----|----|----|------|