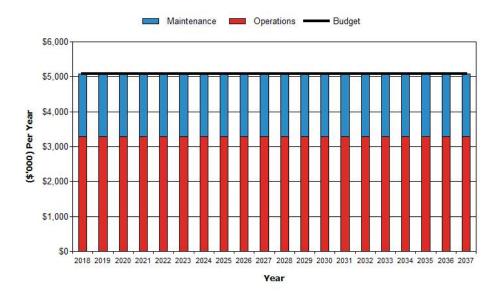

The allocated funding leaves a shortfall of \$1,128,792 on average per year of the projected expenditure required to provide services in the AM Plan compared with planned expenditure currently included in the Long Term Financial Plan. This is shown in the figure below.

#### Projected Operating and Capital Expenditure

Figure Values are in current (real) dollars.

We plan to provide plant & fleet assets for the following:

- Operation, maintenance, renewal and upgrade of plant & fleet assets to meet service levels set by in annual budgets.
- Renewals & upgrades in line with the LTFP.