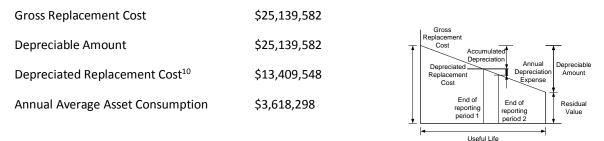

### **1.2 Asset Description**

These assets include:

The plant & fleet infrastructure network comprises:

Plant & Fleet Assets

These infrastructure assets have significant value estimated at \$25,139,582.

| Former LGA                       | Asset<br>Category | Valuation<br>Dimension<br>(No. of<br>Assets) | Replacement Value | Written Down<br>Value | Annual<br>Depreciation<br>Value |
|----------------------------------|-------------------|----------------------------------------------|-------------------|-----------------------|---------------------------------|
| Snowy-Monaro Regional<br>Council | Plant & Fleet     | 460                                          | \$25,139,582.00   | \$13,409,547.94       | \$3,618,298.37                  |
| TOTAL                            |                   | 460                                          | \$25,139,582.00   | \$13,409,547.94       | \$3,618,298.37                  |

#### Table 2.1: Assets covered by this Plan