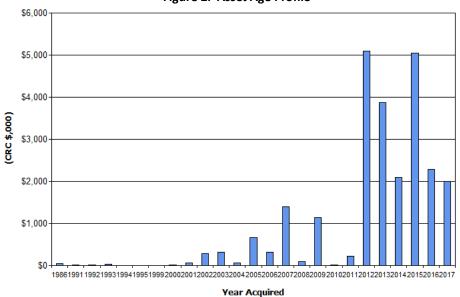

urrent (real) dollars.

Acquiring these new assets will commit ongoing operations, maintenance and renewal costs for the period that the service provided from the assets is required. These future costs are identified and considered in developing forecasts of future operations, maintenance and renewal costs for inclusion in the long term financial plan further in Section 5.

### 5. LIFECYCLE MANAGEMENT PLAN

The lifecycle management plan details how council plans to manage and operate the assets at the agreed levels of service (defined in Section 3) while managing life cycle costs.

#### 5.1 Background Data

#### 5.1.1 Physical parameters

The assets covered by this asset management plan are shown in Table 2.1.

The age profile of the assets included in this AM Plan are shown in Figure 2.





Figure Values are in current (real) dollars.

#### 5.1.2 Asset capacity and performance

Assets are generally provided to meet design standards where these are available.

Locations where deficiencies in service performance are known are detailed in Table 5.1.2.

#### Table 5.1.2: Known Service Performance Deficiencies

| Location                   | Service Deficiency                                                          |
|----------------------------|-----------------------------------------------------------------------------|
| Detailed performance       | In the development of next asset management plans, and in particular as     |
| deficiencies have not been | these plans are developed and integrated along with the Long Term Financial |
| identified                 | Plans a