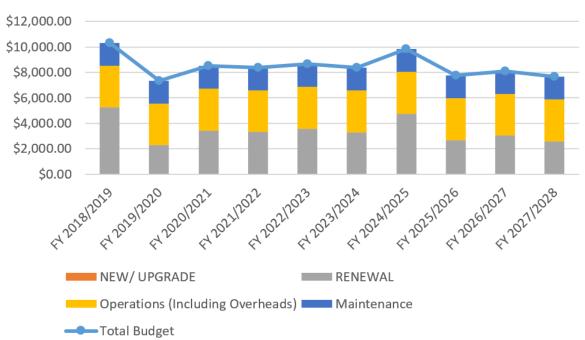

### What does it Cost?

The projected outlays necessary to provide the services covered by this Asset Management Plan (AM Plan) includes operations, maintenance, renewal and upgrade of existing assets over the 10-year planning period is \$96,276,109 or \$9,627,611 on average per year.

#### What we will do

Estimated available funding for this period is \$84,988,190 or \$8,498,819 on average per year as per the long term financial plan or budget forecast. This is 88% of the cost to sustain the current level of service at the lowest lifecycle cost.

The allocated funding leaves a shortfall of \$1,128,792 on average per year of the projected expenditure required to provide services in the AM Plan compared with planned expenditure currently included in the Long Term Financial Plan. This is shown in the figure below.

#### Projected Operating and Capital Expenditure

Figure Values are in current (real) dollars.

We plan to provide plant & fleet assets for the following:

- Operation, maintenance, renewal and upgrade of plant & fleet assets to meet service levels set by in annual budgets.
- Renewals & upgrades in line with the LTFP.