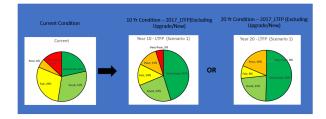

#### Table 3.4: Customer Level of Service

|              | Expectation                                                         | Performance<br>Measure Used                                                | Current Performance                                                                        | Expected Position in 10<br>Years based on the<br>current budget.                           |
|--------------|---------------------------------------------------------------------|----------------------------------------------------------------------------|--------------------------------------------------------------------------------------------|--------------------------------------------------------------------------------------------|
| Service Obje | ective: To maintain current service                                 | e levels                                                                   |                                                                                            |                                                                                            |
| Condition    | Plant & Fleet infrastructure is<br>safe and well maintained.        | State of the<br>Assets*:                                                   | 52% good/very good.<br>29% fair                                                            | 69% good/very good.<br>14% fair                                                            |
|              | sale and wen maintained.                                            | % good/very good<br>% fair<br>% poor/very poor                             | 18% poor/very poor.                                                                        | 18% poor/very poor.                                                                        |
|              | Confidence levels                                                   |                                                                            | Medium                                                                                     | Low                                                                                        |
| Function     | Plant & Fleet infrastructure is<br>'ready for the future'.          | State of the<br>Assets*:<br>% good/very good<br>% fair<br>% poor/very poor | Default Position As<br>Condition<br>52% good/very good.<br>29% fair<br>18% poor/very poor. | Default Position As<br>Condition<br>69% good/very good.<br>14% fair<br>18% poor/very poor. |
|              | Confidence levels                                                   |                                                                            | Medium                                                                                     | Low                                                                                        |
| Capacity     | Plant & Fleet infrastructure<br>meets the capacity<br>requirements. | State of the<br>Assets*:<br>% good/very good<br>% fair<br>% poor/very poor | Default Position As<br>Condition<br>52% good/very good.<br>29% fair<br>18% poor/very poor. | Default Position As<br>Condition<br>69% good/very good.<br>14% fair<br>18% poor/very poor. |
|              | Confidence levels                                                   |                                                                            | Medium                                                                                     | Low                                                                                        |