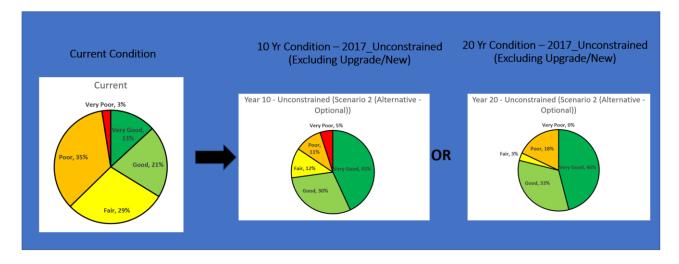

#### Table 3.4: Customer Level of Service

|              | Expectation                                                         | Performance<br>Measure Used                                                | Current Performance                                                                        | Expected Position in 10<br>Years based on the<br>current budget.                           |
|--------------|---------------------------------------------------------------------|----------------------------------------------------------------------------|--------------------------------------------------------------------------------------------|--------------------------------------------------------------------------------------------|
| Service Obje | ective: To maintain current service                                 | e levels                                                                   |                                                                                            |                                                                                            |
| Condition    | Plant & Fleet infrastructure is<br>safe and well maintained.        | State of the<br>Assets*:                                                   | 52% good/very good.<br>29% fair                                                            | 69% good/very good.<br>14% fair                                                            |
|              | sale and wen maintained.                                            | % good/very good<br>% fair<br>% poor/very poor                             | 18% poor/very poor.                                                                        | 18% poor/very poor.                                                                        |
|              | Confidence levels                                                   |                                                                            | Medium                                                                                     | Low                                                                                        |
| Function     | Plant & Fleet infrastructure is<br>'ready for the future'.          | State of the<br>Assets*:<br>% good/very good<br>% fair<br>% poor/very poor | Default Position As<br>Condition<br>52% good/very good.<br>29% fair<br>18% poor/very poor. | Default Position As<br>Condition<br>69% good/very good.<br>14% fair<br>18% poor/very poor. |
|              | Confidence levels                                                   |                                                                            | Medium                                                                                     | Low                                                                                        |
| Capacity     | Plant & Fleet infrastructure<br>meets the capacity<br>requirements. | State of the<br>Assets*:<br>% good/very good<br>% fair<br>% poor/very poor | Default Position As<br>Condition<br>52% good/very good.<br>29% fair<br>18% poor/very poor. | Default Position As<br>Condition<br>69% good/very good.<br>14% fair<br>18% poor/very poor. |
|              | Confidence levels                                                   |                                                                            | Medium                                                                                     | Low                                                                                        |