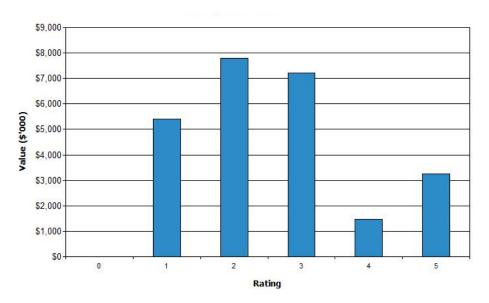

re available.

Locations where deficiencies in service performance are known are detailed in Table 5.1.2.

#### Table 5.1.2: Known Service Performance Deficiencies

| Location                   | Service Deficiency                                                          |
|----------------------------|-----------------------------------------------------------------------------|
| Detailed performance       | In the development of next asset management plans, and in particular as     |
| deficiencies have not been | these plans are developed and integrated along with the Long Term Financial |
| identified                 | Plans and Community Plans service deficiencies will be identified           |

#### 5.1.3 Asset condition

The condition profile of our assets is shown in Figure 3.1.



#### Fig 3.1: Current Asset Condition Profile

Figure Values are in current (real) dollars.

Condition is measured using a 1 - 5 grading system<sup>5</sup> as detailed in Table 5.1.3.

Table 5.1.3: Simple Condition Grading Model

| Condition<br>Grading | Description of Condition                                   |  |
|----------------------|------------------------------------------------------------|--|
| 1                    | Very Good: only planned maintenance required               |  |
| 2                    | Good: minor maintenance required plus planned maintenance  |  |
| 3                    | Fair: significant maintenance required                     |  |
| 4                    | Poor: significant renewal/rehabilitation required          |  |
| 5                    | Very Poor