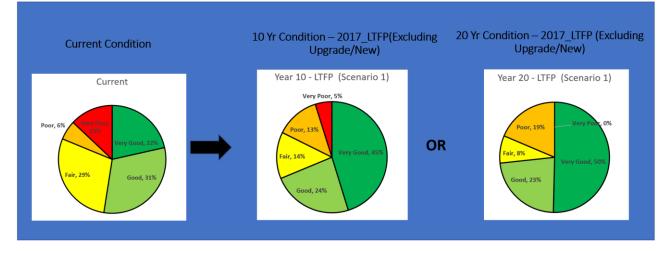

#### Table 3.4: Customer Level of Service

|              | Expectation                                                         | Performance<br>Measure Used                                                | Current Performance                                                                        | Expected Position in 10<br>Years based on the<br>current budget.                           |
|--------------|---------------------------------------------------------------------|----------------------------------------------------------------------------|--------------------------------------------------------------------------------------------|--------------------------------------------------------------------------------------------|
| Service Obje | ective: To maintain current service                                 | e levels                                                                   |                                                                                            |                                                                                            |
| Condition    | Plant & Fleet infrastructure is<br>safe and well maintained.        | State of the<br>Assets*:                                                   | 52% good/very good.<br>29% fair                                                            | 69% good/very good.<br>14% fair                                                            |
|              | sale and wen maintained.                                            | % good/very good<br>% fair<br>% poor/very poor                             | 18% poor/very poor.                                                                        | 18% poor/very poor.                                                                        |
|              | Confidence levels                                                   |                                                                            | Medium                                                                                     | Low                                                                                        |
| Function     | Plant & Fleet infrastructure is<br>'ready for the future'.          | State of the<br>Assets*:<br>% good/very good<br>% fair<br>% poor/very poor | Default Position As<br>Condition<br>52% good/very good.<br>29% fair<br>18% poor/very poor. | Default Position As<br>Condition<br>69% good/very good.<br>14% fair<br>18% poor/very poor. |
|              | Confidence levels                                                   |                                                                            | Medium                                                                                     | Low                                                                                        |
| Capacity     | Plant & Fleet infrastructure<br>meets the capacity<br>requirements. | State of the<br>Assets*:<br>% good/very good<br>% fair<br>% poor/very poor | Default Position As<br>Condition<br>52% good/very good.<br>29% fair<br>18% poor/very poor. | Default Position As<br>Condition<br>69% good/very good.<br>14% fair<br>18% poor/very poor. |
|              | Confidence levels                                                   |                                                                            | Medium                                                                                     | Low                                                                                        |