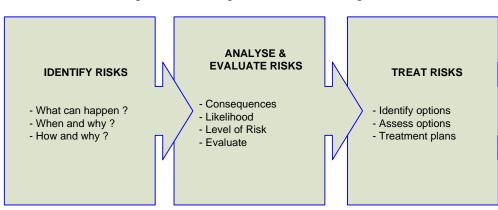

### 5. LIFECYCLE MANAGEMENT PLAN

The lifecycle management plan details how council plans to manage and operate the assets at the agreed levels of service (defined in Section 3) while managing life cycle costs.