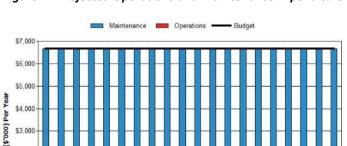

Maintenance expenditure is shown in Table 5.2.1.

| Year | Maintenance Budget \$'000                     |
|------|-----------------------------------------------|
| 2018 | <b>\$5,978.65</b> - \$5,978.65 (Planned Only) |
| 2019 | <b>\$5,978.65</b> - \$5,978.65 (Planned Only) |
| 2020 | <b>\$5,978.65</b> - \$5,978.65 (Planned Only) |

#### Table 5.2.1: Maintenance Expenditure Trends

Maintenance expenditure levels are considered to be inadequate to meet projected service levels, which may be less than or equal to current service levels. Where maintenance expenditure levels are such that they will result in a lesser level of service, the service consequences and service risks have been identified and is highlighted in this AM Plan and service risks considered in the Infrastructure Risk Management Plan.