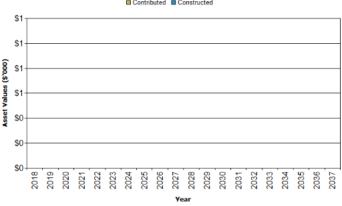

### 4.5 Asset Programs to meet Demand

The new assets required to meet demand can be acquired, donated or constructed. Additional assets are discussed in Section 5.5. The summary of the cumulative value of additional asset is shown in Figure 1.

Figure 1: Upgrade and New Assets to meet Demand – (Cumulative)

Figure Values are in current (real) dollars.

Acquiring these new assets will commit ongoing operations, maintenance and renewal costs for the period that the service provided from the assets is required. These future costs are identified and considered in developing forecasts of future operations, maintenance and renewal costs for inclusion in the long term financial plan further in Section 5.