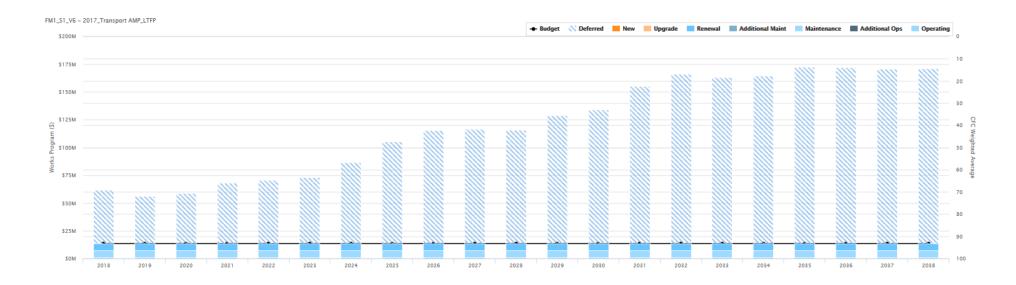

### What does it Cost?

The projected outlays necessary to provide the services covered by this Asset Management Plan (AM Plan) includes operations, maintenance, renewal and upgrade of existing assets over the 10-year planning period is \$127,950,499 or \$12,795,050 on average per year.

#### What we will do

Estimated available funding for this period is \$26,117,752 or \$2,611,755 on average per year as per the long term financial plan or budget forecast. This is 20% of the cost to sustain the current level of service at the lowest lifecycle cost.

The allocated funding leaves a shortfall of \$10,183,275 on average per year of the projected expenditure required to provide services in the AM Plan compared with planned expenditure currently included in the Long Term Financial Plan. This is shown in the figure below.