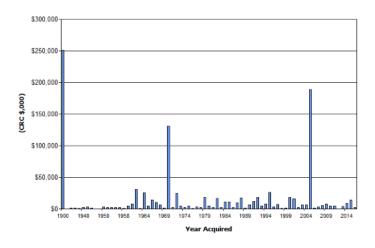

#### 5.1.1 Physical parameters

The assets covered by this asset management plan are shown in Table 2.1.

The age profile of the assets included in this AM Plan are shown in Figure 2.

Figure 2: Asset Age Profile

Figure Values are in current (real) dollars.