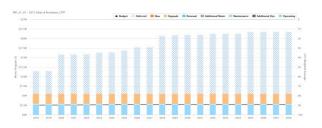

The allocated funding leaves a shortfall of \$10,183,275 on average per year of the projected expenditure required to provide services in the AM Plan compared with planned expenditure currently included in the Long Term Financial Plan. This is shown in the figure below.

#### Projected Operating and Capital Expenditure

Figure Values are in current (real) dollars.

We plan to provide parks & recreation assets for the following:

- Operation, maintenance, renewal and upgrade of parks & recreation assets to meet service levels set by in annual budgets.
- Renewals & upgrades in line with the LTFP.