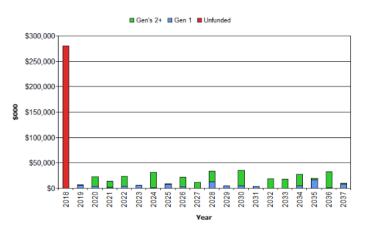

### 4.5 Asset Programs to meet Demand

The new assets required to meet demand can be acquired, donated or constructed. Additional assets are discussed in Section 5.5. The summary of the cumulative value of additional asset is shown in Figure 1.

Figure 1: Upgrade and New Assets to meet Demand – (Cumulative)

Figure Values are in current (real) dollars.

Acquiring these new assets will commit ongoing operations, maintenance and renewal costs for the period that the service provided from the assets is required. These future costs are identified and considered in developing forecasts of future operations, maintenance and renewal costs for inclusion in the long term financial plan further in Section 5.