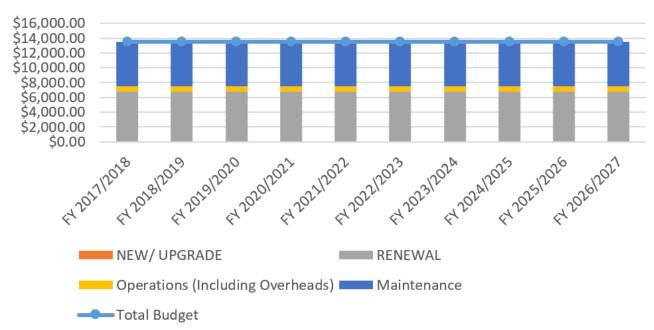

### What does it Cost?

The projected outlays necessary to provide the services covered by this Asset Management Plan (AM Plan) includes operations, maintenance, renewal and upgrade of existing assets over the 10-year planning period is \$127,950,499 or \$12,795,050 on average per year.

#### What we will do

Estimated available funding for this period is \$26,117,752 or \$2,611,755 on average per year as per the long term financial plan or budget forecast. This is 20% of the cost to sustain the current level of service at the lowest lifecycle cost.

The allocated funding leaves a shortfall of \$10,183,275 on average per year of the projected expenditure required to provide services in the AM Plan compared with planned expenditure currently included in the Long Term Financial Plan. This is shown in the figure below.

#### Projected Operating and Capital Expenditure

Figure Values are in current (real) dollars.

We plan to provide parks & recreation assets for the following:

- Operation, maintenance, renewal and upgrade of parks & recreation assets to meet service levels set by in annual budgets.
- Renewals & upgrades in line with the LTFP.