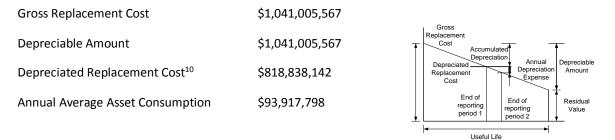

These infrastructure assets have significant value estimated at \$1,041,005,567.

| AMP<br>Category      | Model Category                                     | Valuation<br>Dimension | Dimension<br>Description | Replacement<br>Value | Written Down<br>Value | Annual<br>Depreciation<br>Value |
|----------------------|----------------------------------------------------|------------------------|--------------------------|----------------------|-----------------------|---------------------------------|
| Roads &<br>Transport | Transport\Urban<br>Unsealed Roads\Road<br>Base     | 8                      | No. of<br>Assets         | \$134,042.19         | \$89,945.38           | \$1,851.25                      |
| Roads &<br>Transport | Transport\Urban<br>Unsealed Roads\Road<br>Sub-base | 8                      | No. of<br>Assets         | \$84,588.56          | \$84,588.56           | \$0.00                          |
| Roads &<br>Transport | Transport\Urban<br>Unsealed Roads\Road<br>Surface  | 8                      | No. of<br>Assets         | \$92,646.70          | \$73,993.08           | \$2,331.88                      |
| TOTAL                | TOTAL                                              |                        |                          |                      | \$818,853,485.12      | \$93,920,932.13                 |