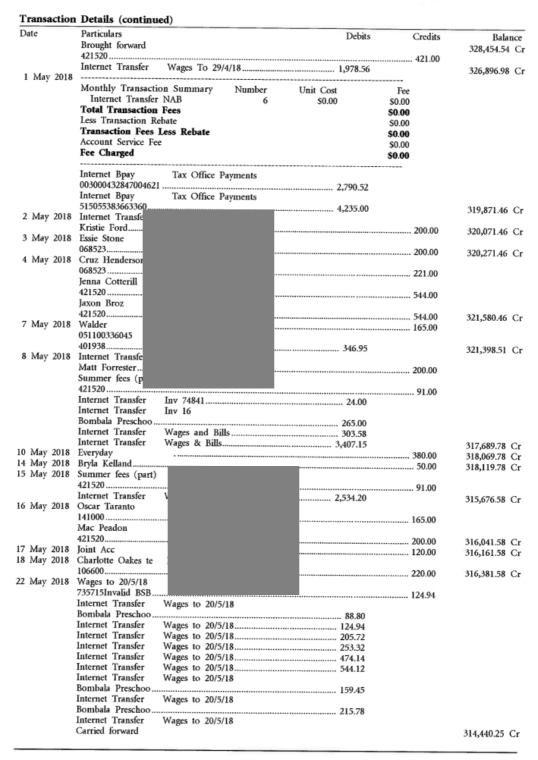

Apr 2018 .. 100.00 337,511.09 Cr 421520. 334,682.97 Cr 2,828.12 10 Apr 2018 11 Apr 2018 Internet Transfer Wages and Bills Internet Transfer Code 100166 331,277.92 Cr 3,405.05 Bombala Preschoo 12 Apr 2018 Kelland preschool 331,886.92 Cr 609.00 128594. Jedd Doyle 13 Apr 2018 401.00 332,287.92 Cr 068523. Wages To 15/4/18 16 Apr 2018 062523Incorrect Acc 329.850.49 Cr 2,579.43 Wages To 15/4/18. Internet Transfer 1,978.56 327,871.93 Cr Wages To 22/4/18 23 Apr 2018 Internet Transfer Southern Phone C 24 Apr 2018 560672 94 327,778.15 Cr . 93.78 426691 275.39 30 Apr 2018 Interest Jacksonschofield 421520. Bombala pre school 328,454.54 Cr Carried forward

Statement number 5

National Australia Bank Limited ABN 12 004 044 937 AFSL and Australian Credit Licence 230686

Page 1 of 4

p. 343 of Hard Copy



p. 344 of Hard Copy

#### NAB Cash Manager



/60001100/2008096/1011122

p. 345 of Hard Copy

#### Transaction Details (continued)

| Date        | Particulars Debits Credits                | Balance                                 |
|-------------|-------------------------------------------|-----------------------------------------|
|             | Brought forward                           | 310,691.84 Cr                           |
|             | Internet Transfer Wages and Bills         | 307,486.80 Cr                           |
| 19 Jun 2018 | Internet Transfer Wages and Bills         | ,                                       |
|             | 000005                                    | 303,711.60 Cr                           |
| 20 Jun 2018 | Terrieanne Edgec 421520