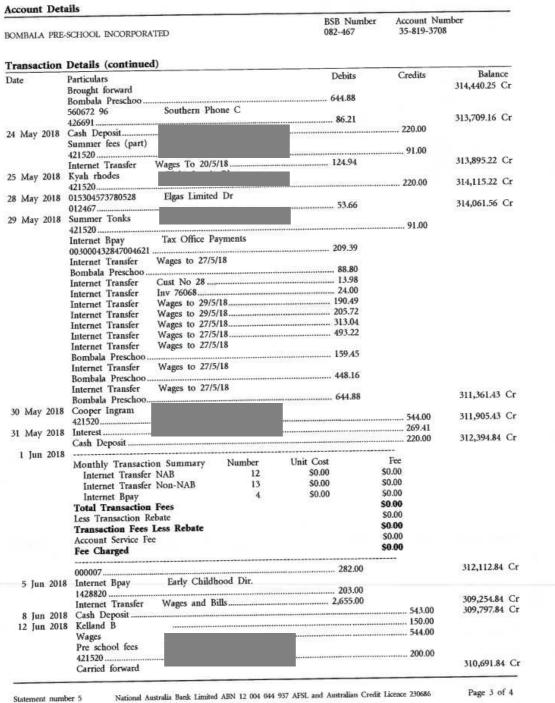

82.97 Cr 2,828.12 10 Apr 2018 11 Apr 2018 Internet Transfer Wages and Bills Internet Transfer Code 100166 331,277.92 Cr 3,405.05 Bombala Preschoo 12 Apr 2018 Kelland preschool 331,886.92 Cr 609.00 128594. Jedd Doyle 13 Apr 2018 401.00 332,287.92 Cr 068523. Wages To 15/4/18 16 Apr 2018 062523Incorrect Acc 329.850.49 Cr 2,579.43 Wages To 15/4/18. Internet Transfer 1,978.56 327,871.93 Cr Wages To 22/4/18 23 Apr 2018 Internet Transfer Southern Phone C 24 Apr 2018 560672 94 327,778.15 Cr . 93.78 426691 275.39 30 Apr 2018 Interest Jacksonschofield 421520. Bombala pre school 328,454.54 Cr Carried forward

Statement number 5

National Australia Bank Limited ABN 12 004 044 937 AFSL and Australian Credit Licence 230686

Page 1 of 4

p. 343 of Hard Copy



p. 344 of Hard Copy

#### NAB Cash Manager



/60001100/2008096/1011122

p. 345 of Hard Copy

#### Transaction Details (continued)

| Date        | Particulars Debits Credits                | Balance                                 |
|-------------|-------------------------------------------|-----------------------------------------|
|             | Brought forward                           | 310,691.84 Cr                           |
|             | Internet Transfer Wages and Bills         | 307,486.80 Cr                           |
| 19 Jun 2018 | Internet Transfer Wages and Bills         | ,                                       |
|             | 000005                                    | 303,711.60 Cr                           |
| 20 Jun 2018 | Terrieanne Edgec 421520                   | 303,911.60 Cr