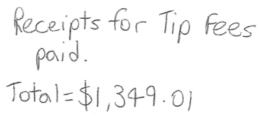

|                       |               |             |
| Less: Present | ted Cheques    |                       |               |             |
| 13.2.2018     | Chq#973        |                       |               | \$200.00    |
|               |                |                       |               |             |
|               |                |                       |               | \$31,929.55 |
| Plus: Unpres  | ented Cheques  |                       |               |             |
| Chq#991       | \$358.81       |                       |               | \$ 358.81   |
|               |                |                       |               |             |
| BANK BALAN    | NCE AS AT 31 M | ay 2018               |               | \$32,288.36 |

p. 245 of Hard Copy



|                                     | Total            | =\$1,349.01                                                                                                                                                                                                                                                                                                                    |                                                                                                                                                                                                  |                                                                                    |                                                                                                                                        |