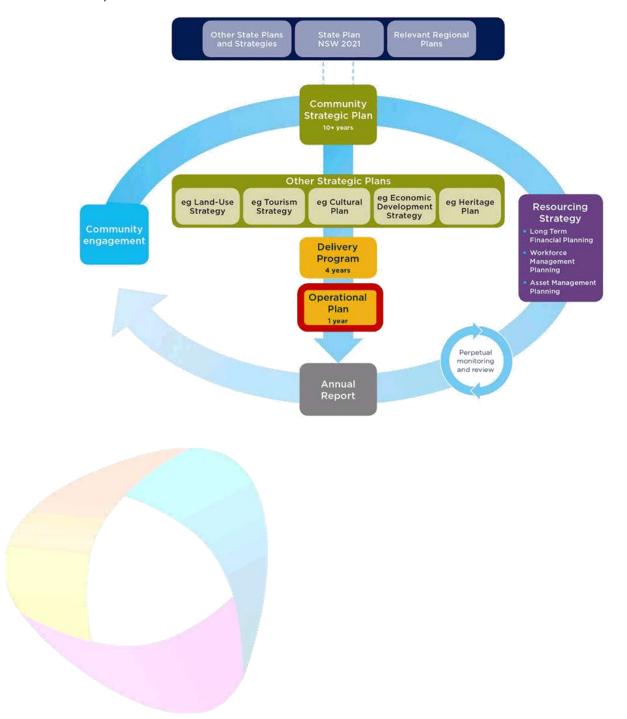

The 2021 Operational Plan should be read in conjunction with the Snowy Monaro 2040 Community Strategic Plan and the 2018-21 Delivery Program. The budgets and capital works program are included in the Operational Plan and the Revenue Policy and fees and charges are attached as part of the suite of planning documents.

### 2 Purpose of the Operational Plan

The operational plan shows the activities that the Council will be undertaking over the next twelve months towards the outcomes set out in the Delivery Plan adopted by the Council at the start of its term. These activities are the detailed actions that the Council will take and should link to the Delivery Plan.

### 3 Reading this Document

This document outlines the detailed activities that the Council will carry out this year to achieve the goals and targets that it has set in its Delivery Plan. A range of services are provided and in each areas the linkages are shown as to what outcomes that service is seen to help achieve. Following this is listed the business as usual.

Business as usual is the ongoing services that are provided each year by the Council. They reflect no change to the planned service levels in place previously. Where service levels are planned to be changed, this is noted as a change activity.

Change Activities are specific activities that are undertaken to achieve outcomes against the Delivery Plan, required to achieve compliance with changed requirements placed on the Council or reflect changes Council needs to make to continue to provide services in a sustainable way. These are projects that Council will undertake during the period. A number of these activities are only part of a larger project that will require multiple years to complete. By only providing the part of the project to be completed in this year it is clearer what can be expected to be delivered to the community. Where the budgets shows as BAU this indicates costs are within an ongoing budget area and not separately identified.