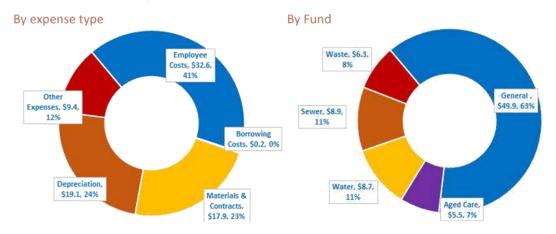

st the annual budget.
- Ensure council meets its taxation compliance obligations including lodgement of annual Fringe Benefits Tax return, monthly payroll tax and monthly Business Activity Statements.
- · Cashflow management, investments and monthly funds management reporting to council.
- Accounts Payable and Accounts Receivable management.

- Issuing of annual rates notices, quarterly rates instalments and triannual water notices.
- Contracts register maintenance.
- Provide support and facilitate purchasing compliance across the organisation.
- Inventory management.

# **Financial Summary**





# 9 Budget Summary 2020-2021

# 9.1.1 Projected Income

Total Projected Income: \$91.1 million.



# 9.1.2 Projected Operating Expenditure

Total Estimated Operating Expenditure: \$79.2 million



# 9.1.3 Income Statement by Fund

| Income Statement 2020-2021 (\$000)                                                 | Consolidated | General | Aged<br>Care | Water  | Sewer  | Waste |
|------------------------------------------------------------------------------------|--------------|---------|--------------|--------|--------|-------|
| Rates & Annual Charges                                                             | 33,318       | 16,760  | 0            | 2,908  | 8,701  | 4,949 |
| User Fees & Charges                                                                | 15,428       | 6,381   | 968          | 5,402  | 220    | 2,458 |
| Investment Income                                                                  | 1,385        | 645     | 94           | 361    | 217    | 68    |