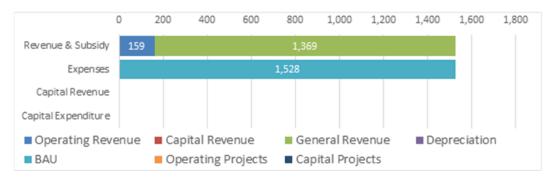

and annual audits.
- Completion of quarterly budget review statement reports to Council as well as internal monthly management reporting to monitor the financial performance of the organisation against the annual budget.
- Ensure council meets its taxation compliance obligations including lodgement of annual Fringe Benefits Tax return, monthly payroll tax and monthly Business Activity Statements.
- · Cashflow management, investments and monthly funds management reporting to council.
- Accounts Payable and Accounts Receivable management.

- Issuing of annual rates notices, quarterly rates instalments and triannual water notices.
- Contracts register maintenance.
- Provide support and facilitate purchasing compliance across the organisation.
- Inventory management.

# **Financial Summary**





# 9 Budget Summary 2020-2021

# 9.1.1 Projected Income

Total Projected Income: \$91.1 million.



# 9.1.2 Projected Operating Expenditure

Total Estimated Operating Expenditure: \$79.2 million



# 9.1.3 Income Statement by Fund

| Income Statement 2020-2021 (\$000)                                                 | Consolidated | General | Aged<br>Care | Water  | Sewer  | Waste |
|------------------------------------------------------------------------------------|--------------|---------|--------------|--------|--------|-------|
| Rates & Annual Charges                                                             | 33,318       | 16,760  | 0            | 2,908  | 8,701  | 4,949 |
| User Fees & Charges                                                                | 15,428       | 6,38