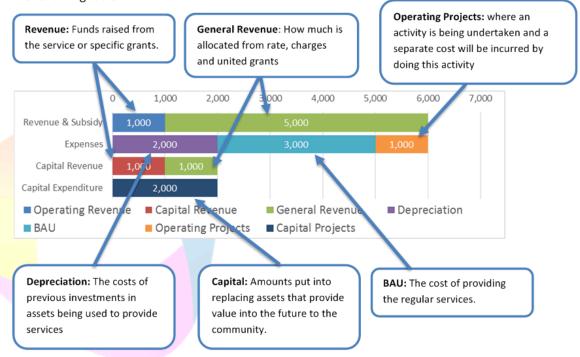

A financial summary is provided. This shows the overall financial outcomes for the year as a result of adopting the activities in the Operational Plan. If follows the standard financial reporting format of most companies, with the key indicator being the profit/loss of the Council. A loss indicates that the current costs are being passed onto future generations of ratepayers and residents.

In addition, for each of the service areas there is a summary of the finances. This is explained in the following table.