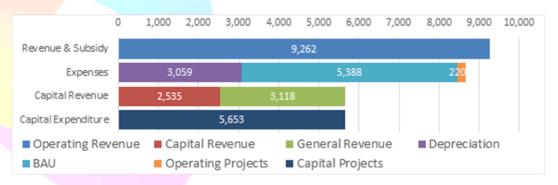

|           |             |
| Polo Flat to Cooma East ring main extension                                                                                                                                                                                                                                                                                           |           |           | \$195,000   |
| The increased industrial activity in the Polo Flat areas during the construction of Snowy 2.0 has led to it being identified that the draw on water may affect other users. This risk can be minimised by ensuring that those users are fed water through a loop connected main, rather than the single spur line currently in place. |           |           |             |

### **Financial Summary**



### 4.4.2 Wastewater

Contact Officer: Manager Water & Wastewater Operations

### **Delivery Plan Outcomes Targeted**

7.2.2 Water and sewer infrastructure is maintained and improved to provide a quality service.

### **Business as Usual**

- Operation and maintenance of Sewage Treatment Plants to comply with the EPA licences at Adaminaby, Berridale, Bombala, Cooma, Delegate, Jindabyne and Nimmitabel.
- Operation and maintenance of Sewerage Services at Adaminaby, Berridale, Bombala, Cooma, Delegate, Jindabyne and Nimmitabel.

| Activity