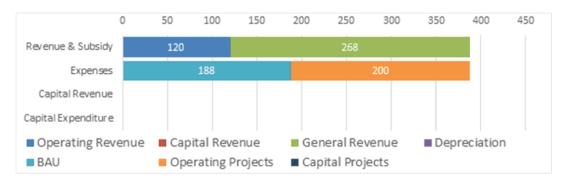

to ensure that it continues to reflect best practice and can employ a highly effective workforce.                                                                                                                                                         |          |          |           |
| Increased employee skill development  Council's budget for building the skill set of its employees has only been at the level to cover essential regulatory training and minimal discretionary training. There are great benefits from having a well skilled workforce and savings from reduction in the number of staff employed are being diverted to allow the Council to invest in its employees. This will increase employee satisfaction and efficiency. | Jul 2020 | Jun 2020 | \$200,000 |

#### **Financial Summary**



# 8 Financial Management

Contact Officer: Chief Financial Officer

| Service Line number | Service Line name              |
|---------------------|--------------------------------|
| 8.1.1               | Financial Management & Support |

# 8.1.1 Financial Management & Support

#### **Delivery Plan Outcomes Targeted**

- 11.2.1 Councils has best practice management for financial sustainability.
- 11.2.2 Provision of statutory reporting enables our leaders to make decisions on Council's financial sustainability.
- 11.2.3 Alternative sources of revenue to rating income are identified and maximised.
- 11.2.4 A balanced approach to investment strategies.
- 11.1.3 Rates, Fees and Charges are rationalised to support community needs and services.
- 11.1.4 Procurement and contract management is