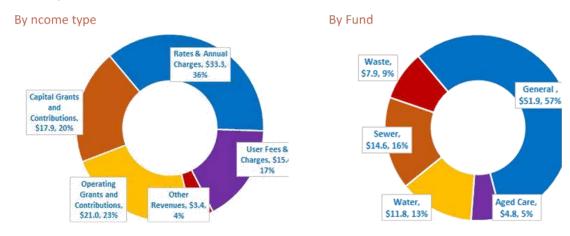

ternal monthly management reporting to monitor the financial performance of the organisation against the annual budget.
- Ensure council meets its taxation compliance obligations including lodgement of annual Fringe Benefits Tax return, monthly payroll tax and monthly Business Activity Statements.
- · Cashflow management, investments and monthly funds management reporting to council.
- Accounts Payable and Accounts Receivable management.

- Issuing of annual rates notices, quarterly rates instalments and triannual water notices.
- Contracts register maintenance.
- Provide support and facilitate purchasing compliance across the organisation.
- Inventory management.

# **Financial Summary**





# 9 Budget Summary 2020-2021

# 9.1.1 Projected Income

Total Projected Income: \$91.1 million.



# 9.1.2 Projected Operating Expenditure

Total Estimated Operating Expenditure: \$79.2 million



# 9.1.3 Income Statement by Fund

| Income Statement 2020-2021 (\$000)                                                 | Consolidated | General | Aged<br>Care | Water  | Sewer  | Waste |
|------------------------------------------------------------------------------------|--------------|---------|--------------|--------|--------|-------|
| Rates & Annual Charges                                                             | 33,318       | 16,760  | 0            | 2,908  | 8,701  | 4,949 |
| User Fees & Charges                                                                | 15,428       | 6,381   | 968          | 5,402  | 220    | 2,458 |
| Investment Income