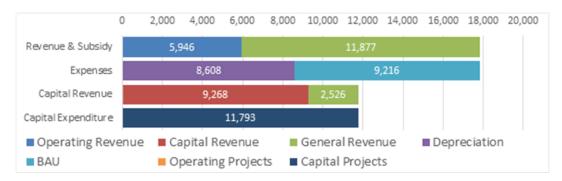

|          |          |             |
| Bungarby Road rehabilitation                                                                                                                                                                                                                     |          |          | \$100,000   |
| Sections of the road are failing and rehabilitation is required to return the road to an acceptable condition.                                                                                                                                   |          |          |             |

### **Financial Summary**



### 4.3.2 Operational Facilities Management

Contact Officer: Coordinator Land and Property

### **Delivery Plan Outcomes Targeted**

- 8.2.1 Council maximises its asset utilisation to deliver services today and into the future.
- 8.2.1 Public infrastructure and assets are maintained and replaced according to Council's asset management strategy.

### **Business as Usual**

• Maintain buildings required to support the operations of the Council activities.

### **Change Actions**

| Activity                                                                                                          | Start | Complete | Cost     |
|-------------------------------------------------------------------------------------------------------------------|-------|----------|----------|
| Upgrade Bombala