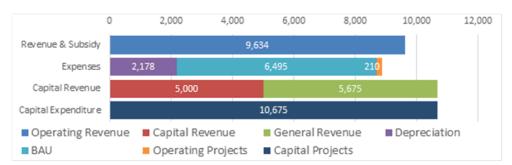

Adaminaby Treatment Plant is in poor condition and is producing effluent of poor quality. These issues will be addressed as part of the new design.                                                                                                                                                                                              |           |            |             |
| A modern sewage treatment plant will ensure that Council meets its licencing requirements with the EPA and other regulatory bodies.                                                                                                                                                                                                                           |           |            |             |

### **Financial Summary**



### 4.5 Waste Collection & Resource Management

Contact Officer: Manager Resource & Waste Management

| Service Line number | Service Line name |
|---------------------|-------------------|
| 4.5.1               | Waste             |

### 4.5.1 Waste Management

### **Delivery Plan Outcomes Targeted**

- 3.2.1 Council's public health and regulatory responsibilities are planned for and delivered to facilitate a safe community and raise awareness.
- 7.1.1 The Region's natural environment remains protected through delivery of a range of Council programs and regulatory compliance.
- 7.1.3 Council delivers a range of initiatives to the Snowy Monaro community to enhance their awareness and engagement of sustaining our pristine natural environment.
- 8.2.1 Council's infrastructure is maintained