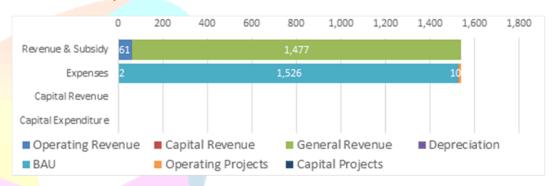

|          |          | \$10,000 |
| This is an initiative of the Youth Council who are seeking to develop leadership skills by providing opportunities for our youth to participate in nation events. The National Leadership Camp is a highly interactive, challenging and motivating program that brings together students from across Australia. The program focuses on developing personal character and a sense of value, identity and purpose whilst also enhancing leadership and character resiliency skills. |          |          |          |

### **Financial Summary**



### **5.1.2 Communications & Engagement**

Contact Officer: Coordinator Engagement

### **Delivery Plan Outcomes Targeted**

- $10.2.3 \ Records \ management \ practices \ are \ contemporary \ and \ compliant \ to \ legislation$
- 12.3.2 Council has two-way mechanisms in place to encourage people to maintain their involvement in the regions community planning and decision making.

### **Business as Usual**

- Provide media releases and information on the Council's activities.
- Support the development of high quality communications from the organisation.
- Monitor and manage the communications of the Council through a variety of communication channels.
- Support activities of Council in how they engage and inform the community of the actions and decisions of the Council.
- Assist the org