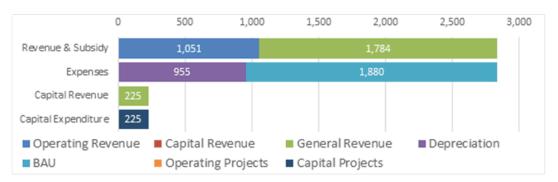

eed to be repainted periodically, which improves the aesthetics of the pool, makes it easier to maintain the cleanliness and reduces the risk of concrete cracking and water leaks.                                                                                                                                              |       |          | \$150,000 |
| Renovate Bombala Exhibition Ground caretaker cottage  The facilities are in a poor state and need renovation. The cottage is used to provide accommodation for a caretaken in lieu of the committee managing the facility having to pay for a caretaker. This in turn reduces the costs that must be recovered to run the facility and will result in a lower long-term cost to the community. |       |          | \$75,000  |

### **Financial Summary**



### 4.2.4 Open Spaces and Recreation Facilities

Contact Officer: Supervisor Civic Maintenance

### **Delivery Plan Outcomes Targeted**

- 1.3.1 Regional level recreation facilities that encourage an active lifestyle are planned for and provided in partnership with other government agencies. 1.3.1 Regional level recreation facilities that encourage an active lifestyle are planned for and provided in partnership with other government agencies.
- 3.1.2 Preventative maintenance programs have been established across Council spaces and facilities that are compliant with current standards.
- 8.2.3 Stronger Communities Fund project delivers improved community infrastructure and assets through the Major Projects Program (MPP)

### **Business as Usual**

- Provide a range of sporting facilities t