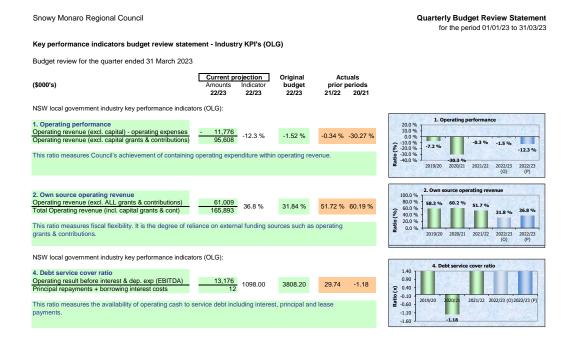

# Key Performance Indicators Budget Review Statement - Industry KPI's (OLG)

Office of Local Government Industry KPI's have been reported as at 31 March 2023. Improvements to reporting are ongoing.

The Operating Performance ratio remains below the benchmark of 0%. The projected result for 30 June 2023 as at 31 March 2023 is -12.3%.

The Own Source operating revenue ratio is below the benchmark of 60%. Currently we are projecting 36.8% of Council's revenue will come from Council's own source. This is due to a significant reliance on grants.