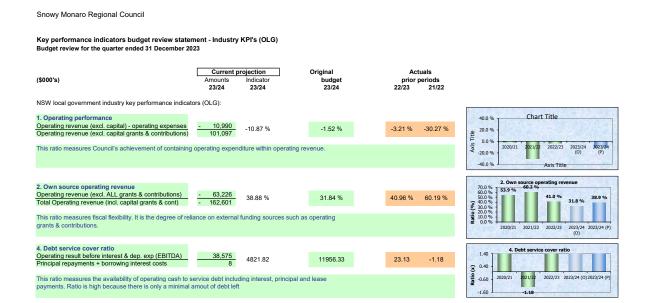

#### **ATTACHMENTS**

1. SMRC QBRS December 2023

Snowy Monaro Regional Council

Quarterly Budget Review Statement

For the quarter ended 31 December 2023

Report by responsible accounting officer

The following statement is made in accordance with Clause 203(2) of the Local Government (General) Regulations 2005: